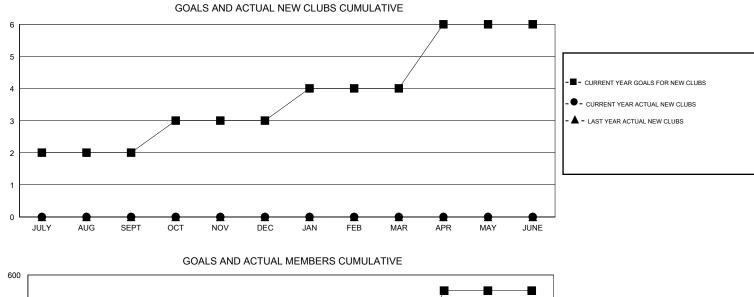

## HAL GRIFFIN GMT:

| LOCATION | TEXAS |
|----------|-------|
|----------|-------|

| GMT: HAL GF           | GMT: HAL GRIFFIN LOCATION TEXAS |           |                  |                  |               |                    |                                     |                    | GMT CA 1         |
|-----------------------|---------------------------------|-----------|------------------|------------------|---------------|--------------------|-------------------------------------|--------------------|------------------|
|                       |                                 | Clubs     |                  |                  |               |                    | Members                             |                    |                  |
| RESULTS FOR 2016-2017 |                                 |           |                  |                  |               | RESU               | JLTS FOR 2016-2017                  |                    |                  |
| QUARTER               | NEW CLUB<br>GOAL                | NEW CLUBS | DROPPED<br>CLUBS | NET<br>GAIN/LOSS | QUARTER       | NEW MEMBER<br>GOAL | CHARTER AND<br>NEW MEMBERS<br>ADDED | DROPPED<br>MEMBERS | NET<br>GAIN/LOSS |
| JULY/AUG/SEPT         | 2                               | 0         | 0                | 0                | JULY/AUG/SEPT | -10                | 78                                  | 75                 | 3                |
| OCT/NOV/DEC           | 1                               | 0         | 0                | 0                | OCT/NOV/DEC   | 270                | 0                                   | 0                  | 0                |
| JAN/FEB/MAR           | 1                               | 0         | 0                | 0                | JAN/FEB/MAR   | -30                | 0                                   | 0                  | 0                |
| APR/MAY/JUNE          | 2                               | 0         | 0                | 0                | APR/MAY/JUNE  | 315                | 0                                   | 0                  | 0                |