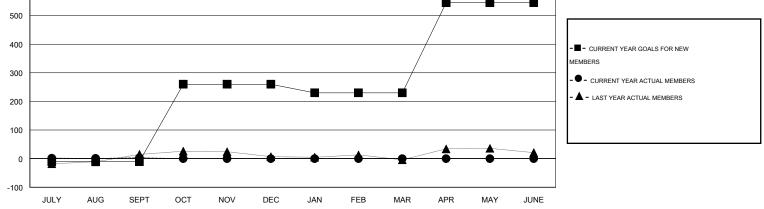

## HAL GRIFFIN GMT:

| LOCATION | TEXAS |
|----------|-------|
|----------|-------|

| GMT: HAL GF           | GMT: HAL GRIFFIN LOCATION TEXAS |           |                  |                  |               |                    |                                     |                    | GMT CA 1         |
|-----------------------|---------------------------------|-----------|------------------|------------------|---------------|--------------------|-------------------------------------|--------------------|------------------|
|                       |                                 | Clubs     |                  |                  |               |                    | Members                             |                    |                  |
| RESULTS FOR 2016-2017 |                                 |           |                  |                  |               | RESU               | JLTS FOR 2016-2017                  |                    |                  |
| QUARTER               | NEW CLUB<br>GOAL                | NEW CLUBS | DROPPED<br>CLUBS | NET<br>GAIN/LOSS | QUARTER       | NEW MEMBER<br>GOAL | CHARTER AND<br>NEW MEMBERS<br>ADDED | DROPPED<br>MEMBERS | NET<br>GAIN/LOSS |
| JULY/AUG/SEPT         | 2                               | 0         | 0                | 0                | JULY/AUG/SEPT | -10                | 78                                  | 75                 | 3                |
| OCT/NOV/DEC           | 1                               | 0         | 0                | 0                | OCT/NOV/DEC   | 270                | 0                                   | 0                  | 0                |
| JAN/FEB/MAR           | 1                               | 0         | 0                | 0                | JAN/FEB/MAR   | -30                | 0                                   | 0                  | 0                |
| APR/MAY/JUNE          | 2                               | 0         | 0                | 0                | APR/MAY/JUNE  | 315                | 0                                   | 0                  | 0                |